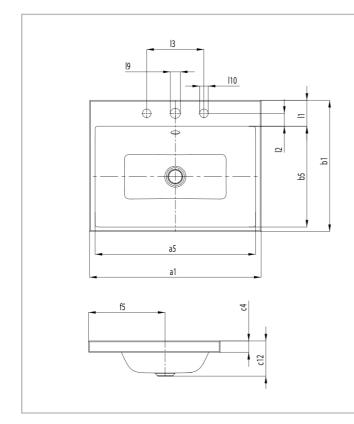

## Add-on:

• 2 x M30050G rubber seal

| Model No.                                           |     | 3155     |
|-----------------------------------------------------|-----|----------|
| External length                                     | a1  | 900 mm   |
| Internal length                                     | a5  | 860 mm   |
| External width                                      | b1  | 460 mm   |
| Internal width                                      | b5  | 354 mm   |
| Height of rim                                       | c4  | 40 mm    |
| Distance basin surface to bottom edge of waste hole | c12 | 125 mm   |
| Distance outer edge to centre of waste hole         | f5  | 267,5 mm |
| Depth of tap deck                                   | l1  | 90,5 mm  |
| Distance tap holes to edge                          | 12  | 45 mm    |
| Distance of tap holes                               | 13  | 200 mm   |
| Diameter of centre tap hole                         | 19  | 35 mm    |
| Diameter of outside tap holes (3 tap holes only)    | 110 | 30 mm    |
| Weight of the enamelled washbasin in kg             |     | 10,7     |