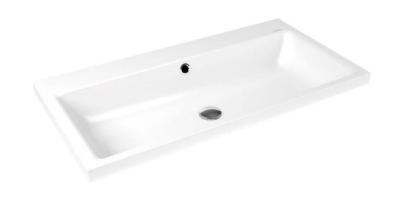

Brand: KALDEWEI, Germany

Name: Puro 3155 Inset Countertop

Washbasin

9005 0601 3001 Item Code:

**Anke Solomon** Designer:

Color / Finish: Alpine White

Dimensions: Overall (LxWxH in cm)

90 x 46 x 12.5cm

## Product info:

- With overflow
- With tap platform
- Kaldewei Steel Enamel